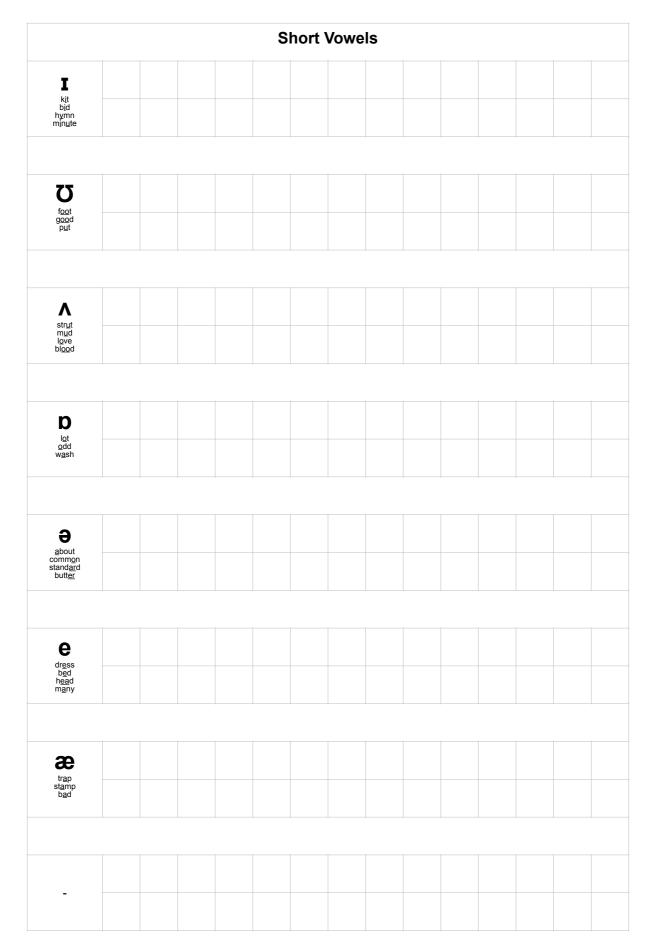

| Long Vowels                                                       |  |  |  |  |  |  |          |  |  |  |  |  |  |  |
|-------------------------------------------------------------------|--|--|--|--|--|--|----------|--|--|--|--|--|--|--|
| fl <u>ee</u> ce<br>s <u>ea</u><br>mach <u>i</u> ne                |  |  |  |  |  |  |          |  |  |  |  |  |  |  |
|                                                                   |  |  |  |  |  |  |          |  |  |  |  |  |  |  |
| U:<br>g <u>oo</u> se                                              |  |  |  |  |  |  |          |  |  |  |  |  |  |  |
| g <u>oo</u> se<br>t <u>wo</u><br>bl <u>ue</u><br>gr <u>ou</u> p   |  |  |  |  |  |  |          |  |  |  |  |  |  |  |
|                                                                   |  |  |  |