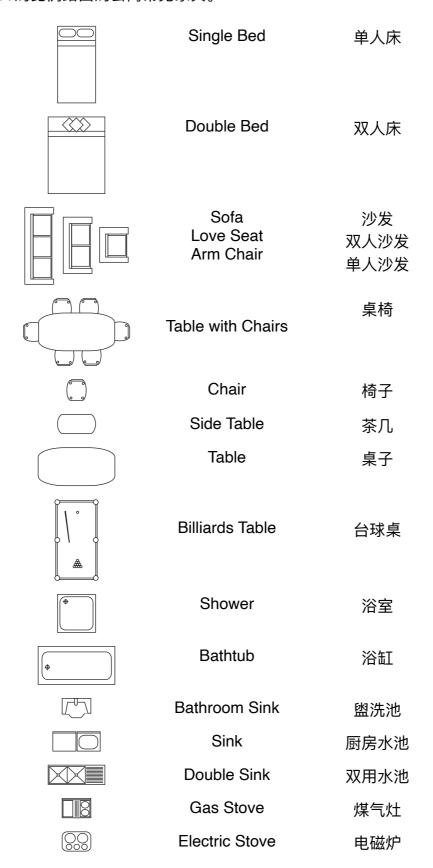

## Original Architectural Design 原创建筑设计项目

Items you might find in a house or apartment are shown below at scale of 1:100. 以下是1:100的比例给出的公寓常见家具。

| Scale | Grid Type: |   |   | .:<br>• | Date: |   | ign | Project: Original Architectural Design | ect: Original Ard | Project: O |
|-------|------------|---|---|---------|-------|---|-----|----------------------------------------|-------------------|------------|
|       |            |   |   |         | .     |   |     |                                        |                   |            |
| •     |            |   |   |         | •     | • | •   |                                        |                   |            |
|       |            |   |   |         |       |   |     |                                        |                   | *          |
| •     | •          |   | • | •       |       |   |     |                                        |                   |            |
|       |            |   |   |         |       |   | •   |                                        |                   | •          |
|       |            |   |   |         |       |   |     |                                        |                   |            |
|       | •          |   |   |         | •     | • |     | •                                      |                   | 4          |
|       | •          | • | • | •       | •     | • | •   | •                                      | •                 | •          |
|       | •          |   |   | •       |       |   | •   |                                        |                   | •          |
|       | •          |   |   |         |       |   |     | •                                      |                   | •          |
|       |            |   |   |         |       |   | •   |                                        |                   |            |
|       |            |   |   |         |       |   |     |                                        |                   | •          |
|       | •          |   |   |         |       |   | •   | •                                      |                   | •          |
|       | •          |   |   |         |       |   | •   | •                                      |                   | •          |
|       |            |   |   |         |       |   | •   |                                        |                   | *          |
|       |            |   |   |         |       |   | •   |                                        |                   |            |
|       | •          |   |   |         | •     | • | •   |                                        |                   |            |
| •     |            | • |   | •       | •     | • | •   | •                                      |                   |            |
|       |            |   |   |         |       | • | •   | •                                      |                   | *          |
|       | •          |   |   |         |       |   | •   |                                        |                   | •          |
|       | •          |   |   |         |       |   | •   |                                        |                   |            |
|       | •          | • |   |         |       |   | •   |                                        |                   |            |
|       | •          |   |   |         |       |   | •   |                                        |                   | •          |
|       |            |   |   |         |       |   | •   |                                        |                   | •          |
| •     | •          | • | • |         |       |   | •   |                                        |                   | •          |
|       | •          |   | • |         |       |   | •   |                                        |                   |            |
|       | •          |   |   |         | •     | • | •   |                                        |                   |            |
|       | •          |   |   |         | •     | • | •   | •                                      |                   |            |
|       | •          |   |   |         | •     | • | •   | •                                      |                   | •          |
|       |            |   |   |         |       |   | •   |                                        |                   | •          |
|       | •          | • |   |         |       |   |     |                                        | •                 | •          |
|       |            | • | • | •       | •     | • | •   |                                        |                   |            |
|       |            |   |   |         |       |   |     |                                        |                   | *          |
|       |            |   |   |         |       |   |     |                                        |                   |            |
|       | •          |   |   | •       | •     | • |     |                                        |                   |            |
|       |            |   |   |         |       |   |     |                                        |                   |            |
|       |            |   |   |         |       |   | ٠   |                                        |                   |            |