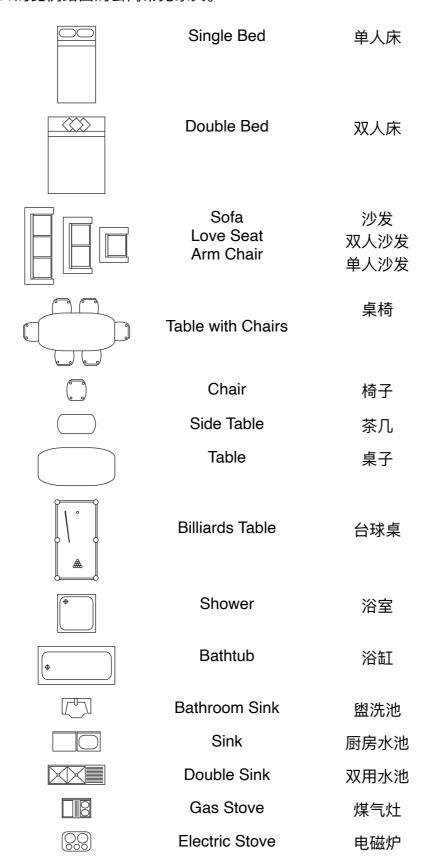

## Original Architectural Design 原创建筑设计项目

Items you might find in a house or apartment are shown below at scale of 1:100. 以下是1:100的比例给出的公寓常见家具。

| Scale | Grid Type: |   |   | .:<br>• | Date: |   | ign | Project: Original Architectural Design | ect: Original Ard | Project: O |
|-------|------------|---|---|---------|-------|---|-----|----------------------------------------|-------------------|------------|
|       |            |   |   |         | .     |   |     |                                        |                   |            |
| •     |            |   |   |         | •     | • | •   |                                        |                   |            |
|       |            |   |   |         |       |   |     |                                        |                   | *          |
| •     | •          |   | • | •       |       |   |     |                                        |                   |            |
|       |            |   |   |         |       |   | •   |                                        |                   | •          |
|       |            |   |   |         |       |   |     |                                        |                   |            |
|       | •          |   |   |         | •     | • |     | •                                      |                   | 4          |
|       | •          | • | • | •       | •     | • | •   | •                                      | •                 | •          |
|       | •          |   |   | •       |       |   | •   |                                        |                   | •          |
|       | •          |   |   |         |       |   |     | •                                      |                   | •          |
|       |            |   |   |         |       |   | •   |                                        |                   |            |
|       |            |   |   |         |       |   |     |                                        |                   | •          |
|       | •          |   |   |         |       |   | •   | •                                      |                   | •          |
|       | •          |   |   | •       |       |   | •   | •                                      |                   | •          |
|       |            |   |   |         |       |   |     |                                        |                   | *          |
|       |            |   |   |         |       |   | •   |                                        |                   |            |
|       | •          |   |   |         | •     | • | •   | •                                      |                   |            |
| •     |            | • |   | •       | •     | • | •   | •                                      |                   |            |
|       |            |   |   |         |       | • | •   | •                                      |                   | *          |
|       | •          |   |   |         |       |   | •   |                                        |                   | •          |
|       | •          |   |   |         |       |   | •   |                                        |                   |            |
|       | •          | • |   |         |       |   | •   |                                        |                   |            |
|       | •          |   |   |         |       |   | •   |                                        |                   | •          |
|       |            |   |   |         |       |   | •   |                                        |                   | •          |
| •     | •          | • | • |         |       |   | •   |                                        |                   | •          |
|       | •          |   | • |         |       |   | •   |                                        |                   |            |
|       | •          |   |   |         | •     | • | •   |                                        |                   |            |
|       | •          |   |   |         | •     |   | •   | •                                      |                   |            |
|       | •          |   |   | •       | •     | • | •   | •                                      |                   | •          |
|       |            |   |   |         |       |   | •   |                                        |                   | •          |
|       | •          | • |   |         |       |   |     |                                        | •                 | •          |
|       |            | • | • | •       | •     | • | •   |                                        |                   |            |
|       |            |   |   |         |       |   |     |                                        |                   | *          |
|       |            |   |   |         |       |   |     |                                        |                   |            |
|       | •          |   |   | •       | •     | • |     |                                        |                   |            |
|       |            |   |   |         |       |   |     |                                        |                   |            |
|       |            |   |   |         |       |   | ٠   |                                        |                   |            |