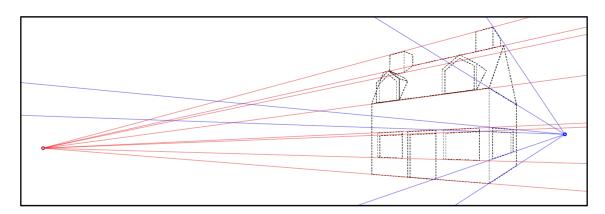

Trace the example to practice drawing a picture using 2 point perspective. 使用2点视角绘出上例图片。

Complete the picture of the house. You will need to draw perspective guide lines to help you create an accurate drawing of the house. 使用视角线精确地画出下列房屋图。