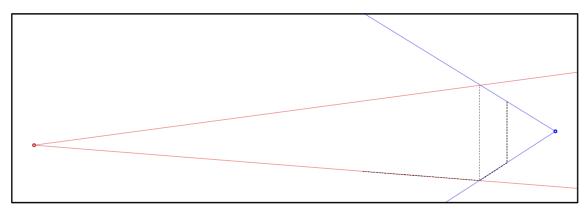

## Drawing A House 画房子

| Class Period: | Name: |
|---------------|-------|
|               |       |

Look at the example provided. This example is drawn using 2-point perspective. The two perspective points are shown using different colored lines, Red and Blue. All the perspective guidelines originate from one location and spread out like a fan. 请看下例,该图是使用2个视角画出来的,且分别用红色线和蓝色线标注出来,而所有的同种线条都是从一个点发射出来就像一把扇子。