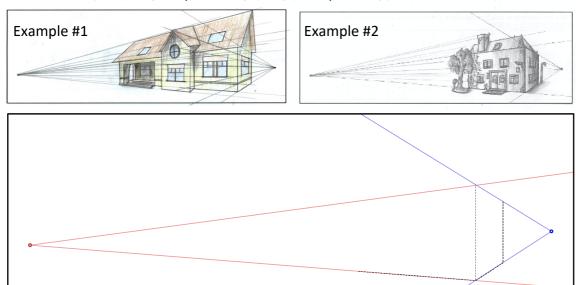

## Drawing A House 画房子

Create your own original illustration of a building. Draw your building using proper perspective and then shade the final drawing so it looks like a 3-Dimensional object. 绘制一幅一个建筑的图表,从适当的角度绘制,然后着色使其有3D的视觉。

**Extra Templates:** If you were not successful on your first attempt try again and improve your drawing. Remember Practice Makes Perfect.

附加模板:如果前一个房屋绘图做的不好,这里可以再重新尝试一次哦,希望你能成功。记住:熟能生巧!