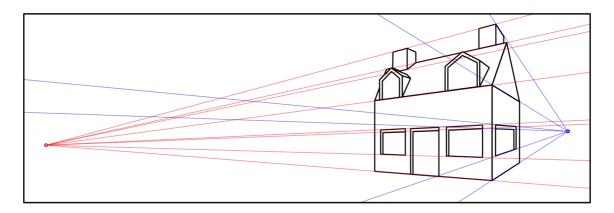

## Drawing A House 画房子

| Class Period: | Name: |
|---------------|-------|
|               |       |

Look at the example provided. This example is drawn using 2-point perspective. The two perspective points are shown using different colored lines, Red and Blue. All the perspective guidelines originate from one location and spread out like a fan. 请看下例,该图是使用2个视角画出来的,且分别用红色线和蓝色线标注出来,而所有的同种线条都是从一个点发射出来就像一把扇子。