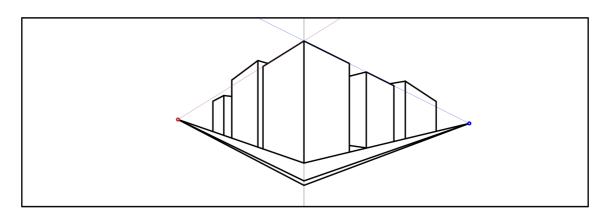

## Drawing A Cityscape 城市视角绘图

| Class Period: Name: |
|---------------------|
|---------------------|

Look at the example provided. This example is drawn using 2-point perspective. The two perspective points are shown using different colored lines, Red and Blue. All the perspective guidelines originate from one location and spread out like a fan. 请看下例,该图是使用2个视角画出来的,且分别用红色线和蓝色线标注出来,而所有的同种线条都是从一个点发射出来就像一把扇子。

Trace the example to practice drawing a picture using 2 point perspective. 使用2点视角绘出上例图片。

Complete the picture of the buildings on the street. 完成下列街道建筑图。