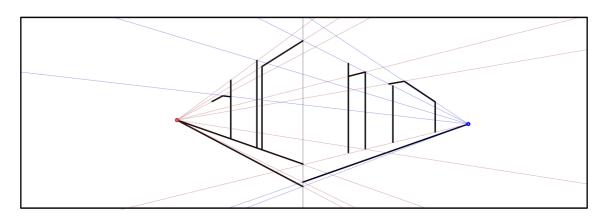

Trace the example to practice drawing a picture using 2 point perspective. 使用2点视角绘出上例图片。

Complete the picture of the buildings on the street. 完成下列街道建筑图。