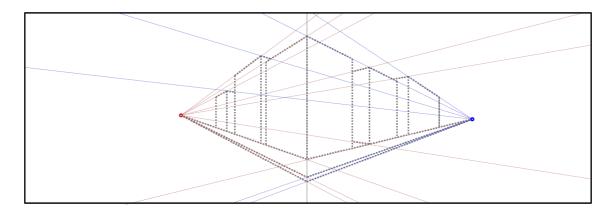

Trace the example to practice drawing a picture using 2 point perspective. 使用2点视角绘出上例图片。

Complete the picture of the buildings on the street. 完成下列街道建筑图。