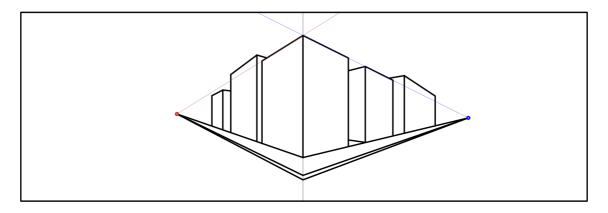

## Drawing A Cityscape 城市视角绘图

| Class Period: Name: |
|---------------------|
|---------------------|

Look at the example provided. This example is drawn using 2-point perspective. The two perspective points are shown using different colored lines, Red and Blue. All the perspective guidelines originate from one location and spread out like a fan. 请看下例,该图是使用2个视角画出来的,且分别用红色线和蓝色线标注出来,而所有的同种线条都是从一个点发射出来就像一把扇子。