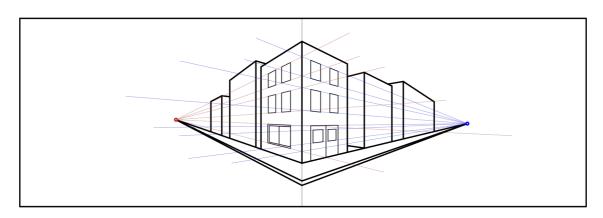

## Drawing A Cityscape 城市视角绘图

Add features such as windows and doors to your buildings. Draw guide lines to help. Look at the provided example for reference.

给你的建筑大楼添加窗户和门。参照下例使用绘图线。

**Extra Template:** If you were not successful on your first attempt try again and improve your drawing. Remember Practice Makes Perfect.