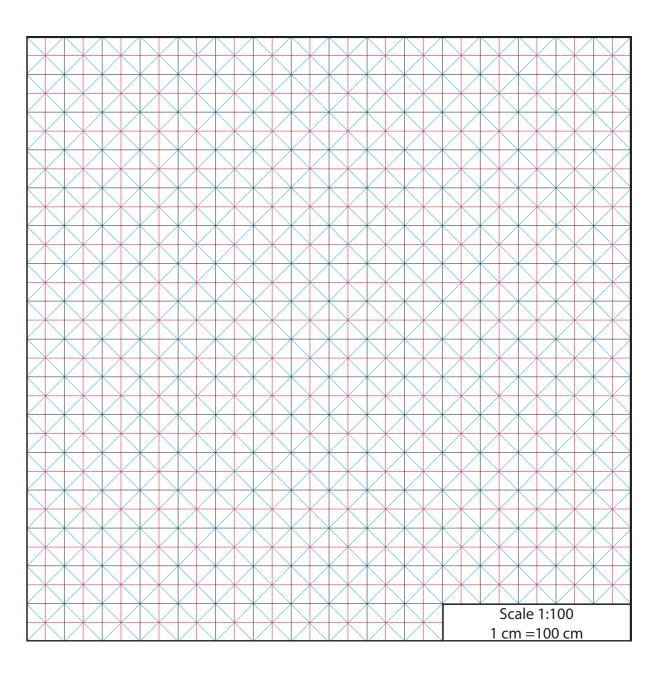

## Project | 项目

You will need to recreate the provided Architectural Drawing at scale. 重新创建一份建筑绘图。

Using a ruler, measure and recreate this apartment on the provided graph paper. 在以下提供的稿纸上用直尺测量并重新创建。

You will need to include wall, doors and windows. Draw your draft in pencil first. Once you have completed your Architectural Drawing, use a marker and a ruler to trace the walls. Use a blue pen to trace the windows.

包括墙壁、门和窗户。先用铅笔画i草稿,当完成之后用马克笔和直尺绘出墙壁,用蓝色的笔绘出窗户。

Page 1 of 4

Once you are done, try adding furniture and appliances to your reproduction. Samples have been provided at scale.

完成之后,试着添加家具和家用品,样品已给出。

Reference Architectural Drawing 建筑绘图参照图

Final Draft: 终稿

Page 2 of 4 Page 3 of 4