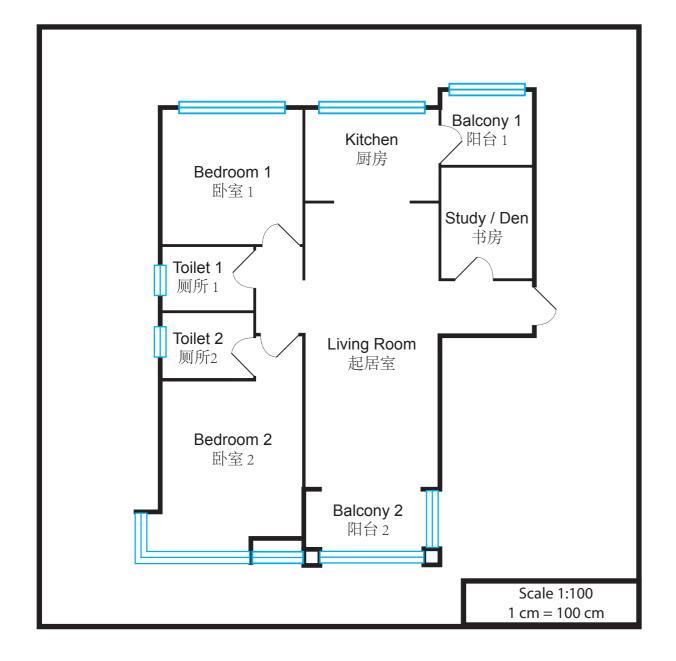

## Project | 项目

You will need to recreate the provided Architectural Drawing at scale. 重新创建一份建筑绘图。

Using a ruler, measure and recreate this apartment on the provided graph paper. 在以下提供的稿纸上用直尺测量并重新创建。

You will need to include wall, doors and windows. Draw your draft in pencil first. Once you have completed your Architectural Drawing, use a marker and a ruler to trace the walls. Use a blue pen to trace the windows.

包括墙壁、门和窗户。先用铅笔画i草稿,当完成之后用马克笔和直尺绘出墙壁,用蓝色的笔绘出窗户。

Page 1 of 4

Once you are done, try adding furniture and appliances to your reproduction. Samples have been provided at scale.

完成之后,试着添加家具和家用品,样品已给出。

Reference Architectural Drawing 建筑绘图参照图