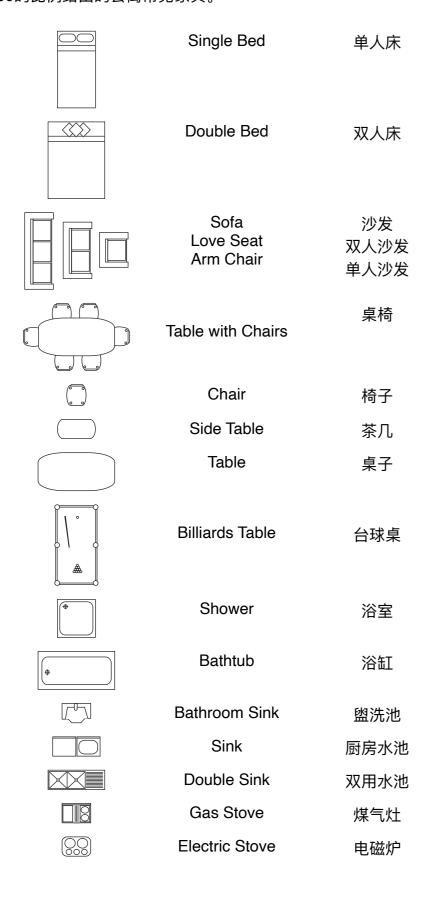

Items you might find in a house or apartment are shown below at scale of 1:100. 以下是1:100的比例给出的公寓常见家具。

Page 4 of 4

包括墙壁、门和窗户。先用铅笔画i草稿,当完成之后用马克笔和直尺绘出墙壁,用蓝色的笔绘出窗户。

Page 1 of 4

Once you are done, try adding furniture and appliances to your reproduction. Samples have been provided at scale.

完成之后,试着添加家具和家用品,样品已给出。

Reference Architectural Drawing 建筑绘图参照图