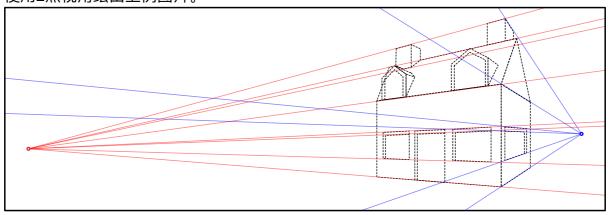

Trace the example to practice drawing a picture using 2 point perspective. 使用2点视角绘出上例图片。

Complete the picture of the house. You will need to draw perspective guide lines to help you create an accurate drawing of the house.