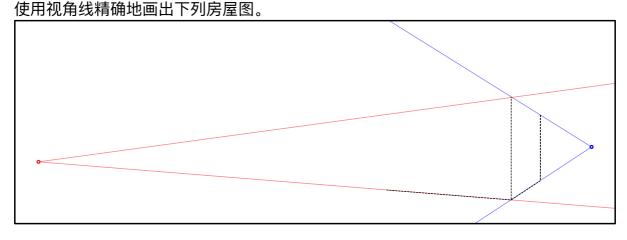

Trace the example to practice drawing a picture using 2 point perspective. 使用2点视角绘出上例图片。

Complete the picture of the house. You will need to draw perspective guide lines to help you create an accurate drawing of the house.