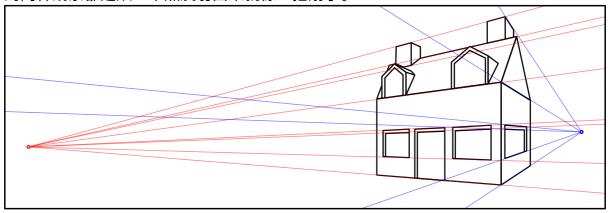

## Drawing With Perspective 视角绘图

English Name 英文名字: \_\_\_\_\_\_ Grade and Class 年级班级:\_\_\_\_-

Look at the example provided. This example is drawn using 2 point perspective. The two perspective points are shown using different coloured lines, Red and Blue. All the perspective guidelines originate from one location and spread out like a fan. 请看下例,该图是使用2个视角画出来的,且分别用红色线和蓝色线标注出来,而所有的同种线条都是从一个点发射出来就像一把扇子。