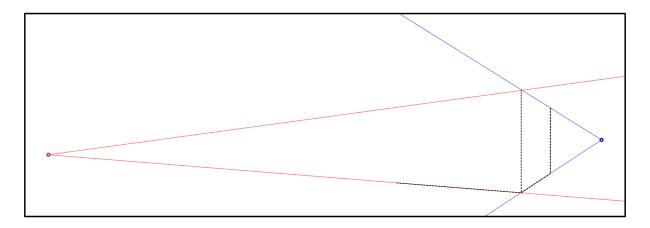

## Drawing With Perspective 视角绘图

English Name 英文名字: \_\_\_\_\_\_ Grade and Class 年级班级:\_\_\_\_-

Look at the example provided. This example is drawn using 2 point perspective. The two perspective points are shown using different coloured lines, Red and Blue. All the perspective guidelines originate from one location and spread out like a fan. 请看下例,该图是使用2个视角画出来的,且分别用红色线和蓝色线标注出来,而所有的同种线条都是从一个点发射出来就像一把扇子。

Trace the example to practice drawing a picture using 2 point perspective. 使用2点视角绘出上例图片。

Complete the picture of the house. You will need to draw perspective guide lines to help you create an accurate drawing of the house.