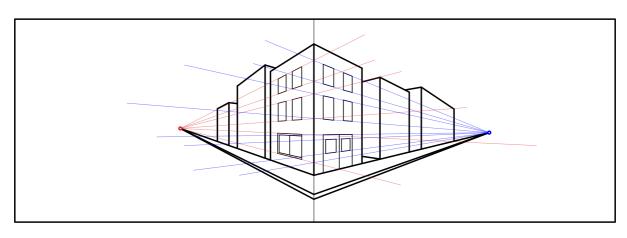

## Drawing With Perspective 视角绘图

Add features such as windows and doors to your buildings. Draw guide lines to help. Look at the provided example for reference.

给你的建筑大楼添加窗户和门。参照下例使用绘图线。

**Extra Templates**: If you were not successful on your first attempt try again and improve your drawing. **附加模板**:如果前一个房屋绘图做的不好,这里可以再重新尝试一次哦,希望你能成功。