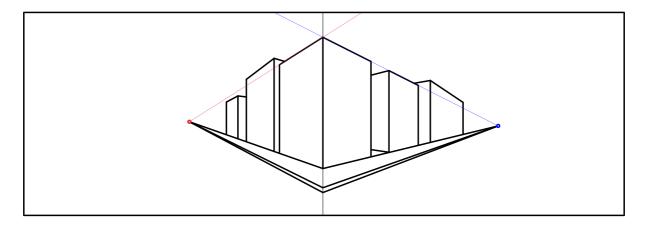

## Drawing With Perspective 视角绘图

Add features such as windows and doors to your buildings. Draw guide lines to help. Look at the provided example for reference.

给你的建筑大楼添加窗户和门。参照下例使用绘图线。

**Extra Templates**: If you were not successful on your first attempt try again and improve your drawing. **附加模板**:如果前一个房屋绘图做的不好,这里可以再重新尝试一次哦,希望你能成功。