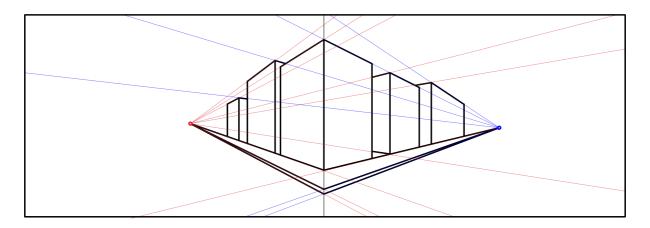

## Drawing With Perspective 视角绘图

English Name 英文名字: \_\_\_\_\_\_ Grade and Class 年级班级:\_\_\_\_-

Look at the example provided. This example is drawn using 2 point perspective. The two perspective points are shown using different coloured lines, Red and Blue. All the perspective guidelines originate from one location and spread out like a fan. 请看下例,该图是使用2个视角画出来的,且分别用红色线和蓝色线标注出来,而所有的同种线条都是从一个点发射出来就像一把扇子。