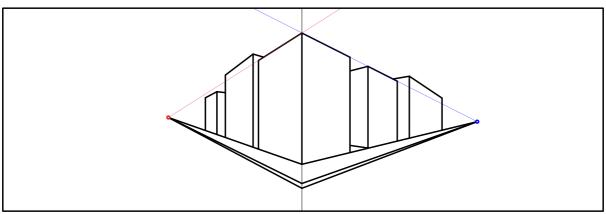

## Drawing With Perspective 视角绘图

English Name 英文名字: \_\_\_\_\_\_ Grade and Class 年级班级:\_\_\_\_-

Look at the example provided. This example is drawn using 2 point perspective. The two perspective points are shown using different coloured lines, Red and Blue. All the perspective guidelines originate from one location and spread out like a fan. 请看下例,该图是使用2个视角画出来的,且分别用红色线和蓝色线标注出来,而所有的同种线条都是从一个点发射出来就像一把扇子。

Trace the example to practice drawing a picture using 2 point perspective. 使用2点视角绘出上例图片。

Complete the picture of the buildings on the street. 完成下列街道建筑图。